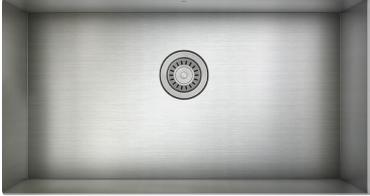

## Stainless steel kitchen sink Handcrafted

Urban style corners [0"]

31 lbs

## **Features**

- SET INCLUDES: Sink, stainless steel strainer (AA-SA-3.5-SA) and mounting hardware included, cutout template for overhang installation
- UNDERMOUNT INSTALLATION: Undermount sinks are usually installed underneath a solid piece of countertop material. This installation allows to easily wipe water and crumbs into sink without getting caught between the sink edge and the countertop. It also has the advantage to create a clean look.
- STAINLESS STEEL 18 gauge
- STRONG: Corrosion resistant material 304 series (18/10)
- QUIET: Sound deadening pads for maximum noise reduction
- MODERN ZERO RADIUS CORNERS maximize workspace in the sink
- DRAIN located towards rear providing more space under the sink
- LIFETIME LIMITED WARRANTY: Satisfaction guaranteed with customer service that cares
- Product certified ASME A112.19.3, CSA B45.0, and CSA B45.4
- PROUDLY DESIGNED IN NORTH AMERICA