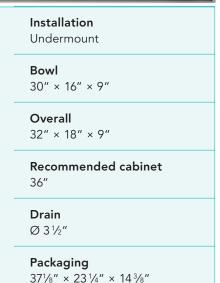

## Stainless steel kitchen sink Handcrafted

Urban style corners [0"]

31 lbs

## **Features**

- SET INCLUDES: Sink, stainless steel strainer (AA-SA-3.5-SA) and mounting hardware included, cutout template for overhang installation
- UNDERMOUNT INSTALLATION: Undermount sinks are usually installed underneath a solid piece of countertop material. This installation allows to easily wipe water and crumbs into sink without getting caught between the sink edge and the countertop. It also has the advantage to create a clean look.
- STAINLESS STEEL 18 gauge
- STRONG: Corrosion resistant material 304 series (18/10)
- QUIET: Sound deadening pads for maximum noise reduction
- MODERN ZERO RADIUS CORNERS maximize workspace in the sink
- DRAIN located towards rear providing more space under the sink
- LIFETIME LIMITED WARRANTY: Satisfaction guaranteed with customer service that cares
- Product certified ASME A112.19.3, CSA B45.0, and CSA B45.4
- PROUDLY DESIGNED IN NORTH AMERICA