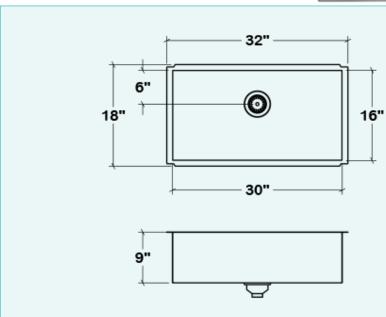

## Stainless steel kitchen sink Handcrafted

Urban style corners [0"]

31 lbs

## **Features**

- SET INCLUDES: Sink, stainless steel strainer (AA-SA-3.5-SA) and mounting hardware included, cutout template for overhang installation
- UNDERMOUNT INSTALLATION: Undermount sinks are usually installed underneath a solid piece of countertop material. This installation allows to easily wipe water and crumbs into sink without getting caught between the sink edge and the countertop. It also has the advantage to create a clean look.
- STAINLESS STEEL 18 gauge
- STRONG: Corrosion resistant material 304 series (18/10)
- QUIET: Sound deadening pads for maximum noise reduction
- MODERN ZERO RADIUS CORNERS maximize workspace in the sink
- DRAIN located towards rear providing more space under the sink
- LIFETIME LIMITED WARRANTY: Satisfaction guaranteed with customer service that cares
- Product certified ASME A112.19.3, CSA B45.0, and CSA B45.4
- PROUDLY DESIGNED IN NORTH AMERICA