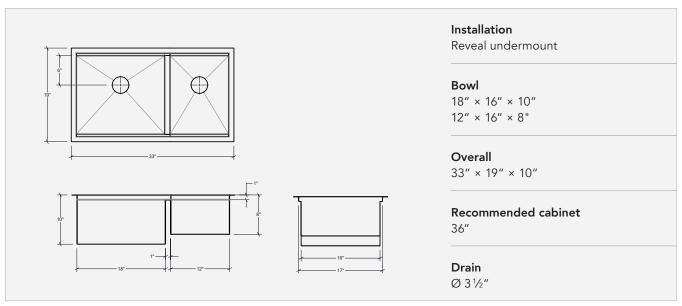

## IHST-UR-331910-G

.....

## Stainless steel workstation kitchen sink Handcrafted

Square corners [0"]