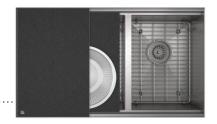

## **Features**

- A workstation that allows accessories to be slid over one another on two levels. It facilitates preparation, serving, and cleaning by optimizing workspace on the kitchen counter
- Reveal installation that creates an additional ledge, allowing the use of accessories on two levels (refer to the installation guide and cutting template)
- Resistant, durable, antimicrobial, and dishwasher-safe composite accessories
- 304 brushed finish stainless steel (18/10) 18 gauge
- Sound deadening pads for maximum noise reduction
- Modern zero radius corners to maximize workspace in the sink
- Drain located towards rear providing more space under the sink
- Product certified ASME A112.19.3, CSA B45.4-2022
- Proudly designed in North America