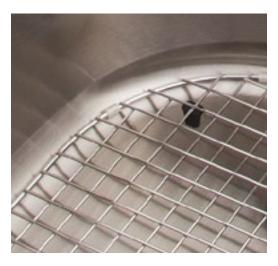

#### Grid

A grid is a must-have to protect your sink from being scratched by dishes and cutlery.