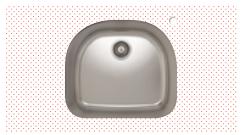

### Stainless steel sink with round corners

All the space you need for your greatest creations > Big pots, huge casseroles, and large frying pans... Prolnox E350 sinks are specially designed with generous dimensions to accommodate your biggest cooking implements. Both their material and finish are extremely resistant. With a Prolnox E350 sink, you will be equipped like a true pro to create fabulous feasts.

Undermount