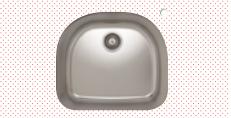

### Stainless steel sink with round corners

All the space you need for your greatest creations > Big pots, huge casseroles, and large frying pans... Prolnox E350 sinks are specially designed with generous dimensions to accommodate your biggest cooking implements. Both their material and finish are extremely resistant. With a Prolnox E350 sink, you will be equipped like a true pro to create fabulous feasts.

Undermount