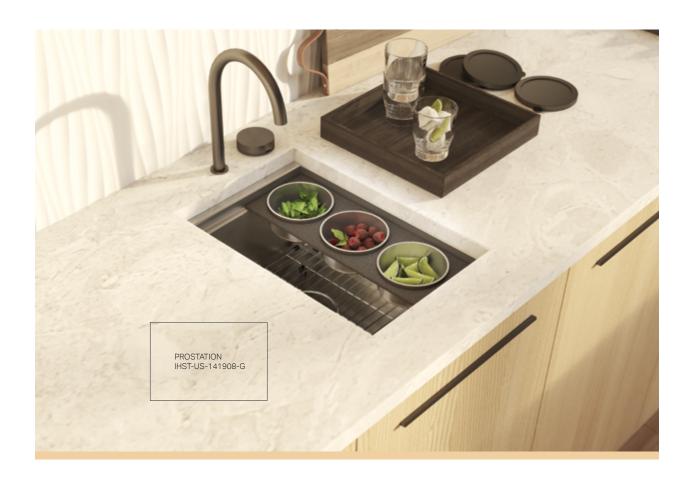

#### PROSTATION | ACCESSORIES

Moisture-resistant and antibacterial

Dishwasher safe boards and bowls

Heat-resistant

Woodfiber material

Environmentally friendly

Cutting board that transforms your sink into an additional countertop space Centralize your meal prep operations; chopping, slicing, draining produce and much more

### PROSTATION SINK

| MODEL       | ILICT LIC 141000 C |                    |                    |                                                     |
|-------------|--------------------|--------------------|--------------------|-----------------------------------------------------|
| MODEL       | IHST-US-141908-G   | IHST-US-271910-G   | IHST-US-321910-G   | IHST-US-331910-G                                    |
| DESCRIPTION | Undermount, single | Undermount, single | Undermount, single | Undermount, double                                  |
| BOWL        | 12" x 16" x 8"     | 25" x 16" x 10"    | 30" x 16" x 10"    | <b>L</b> 18" x 16" x 10"<br><b>R</b> 12" x 16" x 8" |
| INCLUDED    |                    |                    |                    |                                                     |
|             | -                  |                    |                    |                                                     |
|             |                    |                    |                    |                                                     |
|             |                    |                    |                    |                                                     |