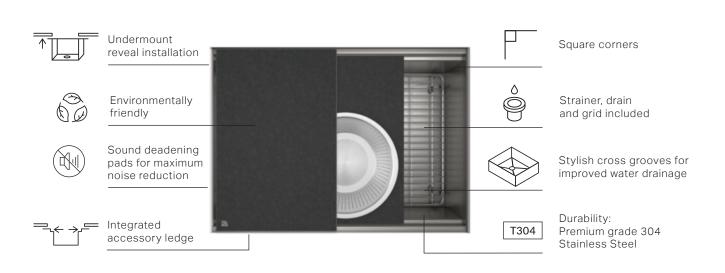

### PROSTATION SINK

| MODEL       | ILICT LIC 141000 C |                    |                    |                                                     |
|-------------|--------------------|--------------------|--------------------|-----------------------------------------------------|
| MODEL       | IHST-US-141908-G   | IHST-US-271910-G   | IHST-US-321910-G   | IHST-US-331910-G                                    |
| DESCRIPTION | Undermount, single | Undermount, single | Undermount, single | Undermount, double                                  |
| BOWL        | 12" x 16" x 8"     | 25" x 16" x 10"    | 30" x 16" x 10"    | <b>L</b> 18" x 16" x 10"<br><b>R</b> 12" x 16" x 8" |
| INCLUDED    |                    |                    |                    |                                                     |
|             | -                  |                    |                    |                                                     |
|             |                    |                    |                    |                                                     |
|             |                    |                    |                    |                                                     |