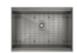

### PROSTATION SINK

| MODEL       | ILICT LIC 141000 C |                    |                    |                                                     |
|-------------|--------------------|--------------------|--------------------|-----------------------------------------------------|
| MODEL       | IHST-US-141908-G   | IHST-US-271910-G   | IHST-US-321910-G   | IHST-US-331910-G                                    |
| DESCRIPTION | Undermount, single | Undermount, single | Undermount, single | Undermount, double                                  |
| BOWL        | 12" x 16" x 8"     | 25" x 16" x 10"    | 30" x 16" x 10"    | <b>L</b> 18" x 16" x 10"<br><b>R</b> 12" x 16" x 8" |
| INCLUDED    |                    |                    |                    |                                                     |
|             | -                  |                    |                    |                                                     |
|             |                    |                    |                    |                                                     |
|             |                    |                    |                    |                                                     |