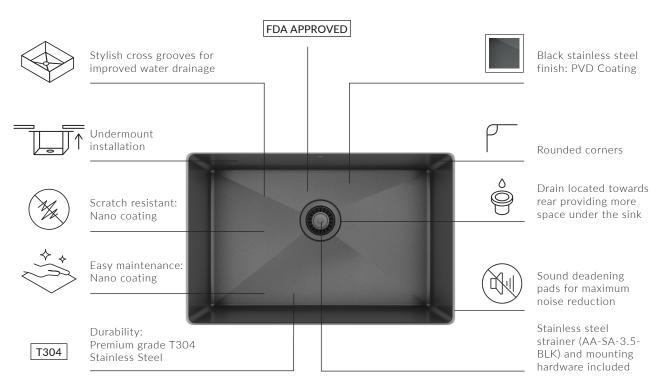

# DARE TO ADD A COLORFUL TOUCH

Let your sink be more than just a sink; make it a statement piece. The Prolnox H75 collection brings color to your kitchen with its black stainless steel sinks.

With combined Nano + PVD coating technologies, the black stainless steel sinks are not only extremely durable, they have an enhanced resistance to scratches as well as water repellent properties for easier maintenance.

Sleek with a modern expression, the black finish will surely make your sink the focal point of the room!

- High quality 304 stainless steel construction
- Gunmetal black PVD coating technology
- Scratch-resistant and carefree maintenance Nano coating technology

## — CHIC AND STYLISH

Product certified ASME A112.19.3, CSA B45.0, and CSA B45.4, FDA, ASTM D3363-05

## PROINOX

The Prolnox H75 collection is perfectly adapted to your bustling family life with slightly rounded corners that make it a breeze to clean and save you valuable time.

The new black stainless steel sinks are built from high quality 304 stainless steel. Two coatings are then applied to the product. First, a PVD coating (stands for physical vapor deposition) adds the black tint to the material. Then, a Nano coating is pulverised which makes the surface water repellent for increased ease of cleaning. The Nano technology also makes the surface practically impossible to scratch.