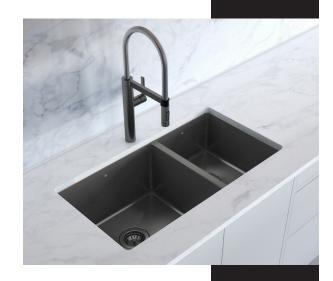

# DARE TO ADD A COLORFUL TOUCH

Let your sink be more than just a sink; make it a statement piece. The Prolnox H75 collection brings color to your kitchen with its black stainless steel sinks.

With combined Nano + PVD coating technologies, the black stainless steel sinks are not only extremely durable, they have an enhanced resistance to scratches as well as water repellent properties for easier maintenance.

Sleek with a modern expression, the black finish will surely make your sink the focal point of the room!

- High quality 304 stainless steel construction
- Gunmetal black PVD coating technology
- Scratch-resistant and carefree maintenance Nano coating technology

## PROINOX

The Prolnox H75 collection is perfectly adapted to your bustling family life with slightly rounded corners that make it a breeze to clean and save you valuable time.

The new black stainless steel sinks are built from high quality 304 stainless steel. Two coatings are then applied to the product. First, a PVD coating (stands for physical vapor deposition) adds the black tint to the material. Then, a Nano coating is pulverised which makes the surface water repellent for increased ease of cleaning. The Nano technology also makes the surface practically impossible to scratch.