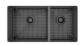

# DARE TO ADD A COLORFUL TOUCH

Let your sink be more than just a sink; make it a statement piece. The Prolnox H75 collection brings color to your kitchen with its black stainless steel sinks.

With combined Nano + PVD coating technologies, the black stainless steel sinks are not only extremely durable, they have an enhanced resistance to scratches as well as water repellent properties for easier maintenance.

Sleek with a modern expression, the black finish will surely make your sink the focal point of the room!

- High quality 304 stainless steel construction
- Gunmetal black PVD coating technology
- Scratch-resistant and carefree maintenance Nano coating technology

## PROINOX

The Prolnox H75 collection is perfectly adapted to your bustling family life with slightly rounded corners that make it a breeze to clean and save you valuable time.

The new black stainless steel sinks are built from high quality 304 stainless steel. Two coatings are then applied to the product. First, a PVD coating (stands for physical vapor deposition) adds the black tint to the material. Then, a Nano coating is pulverised which makes the surface water repellent for increased ease of cleaning. The Nano technology also makes the surface practically impossible to scratch.

#### PROINOX H75 SINK

| MODEL           | IH75-US-271810-BLK | IH75-US-321810-BLK | IH75-UR-331810-BLK                 |
|-----------------|--------------------|--------------------|------------------------------------|
| DESCRIPTION     | Undermount, single | Undermount, single | Undermount, double                 |
| BOWL            | 25" x 16" x 10"    | 30" × 16" × 10"    | L 18" x 16" x 10" R 12" x 16" x 8" |
| COMPATIBLE GRID | IH-G-2516          | IH-G-3016          | IH-G-1816, IH-G-1216               |

#### PROINOX H75 SINK WITH GRID

| MODEL         | IH75-US-271810-BLK-G | IH75-US-321810-BLK-G | IH75-UR-331810-BLK-G               |
|---------------|----------------------|----------------------|------------------------------------|
| DESCRIPTION   | Undermount, single   | Undermount, single   | Undermount, double                 |
| BOWL          | 25" x 16" x 10"      | 30" x 16" x 10"      | L 18" x 16" x 10" R 12" x 16" x 8" |
| INCLUDED GRID | IH-G-2516            | IH-G-3016            | IH-G-1816, IH-G-1216               |