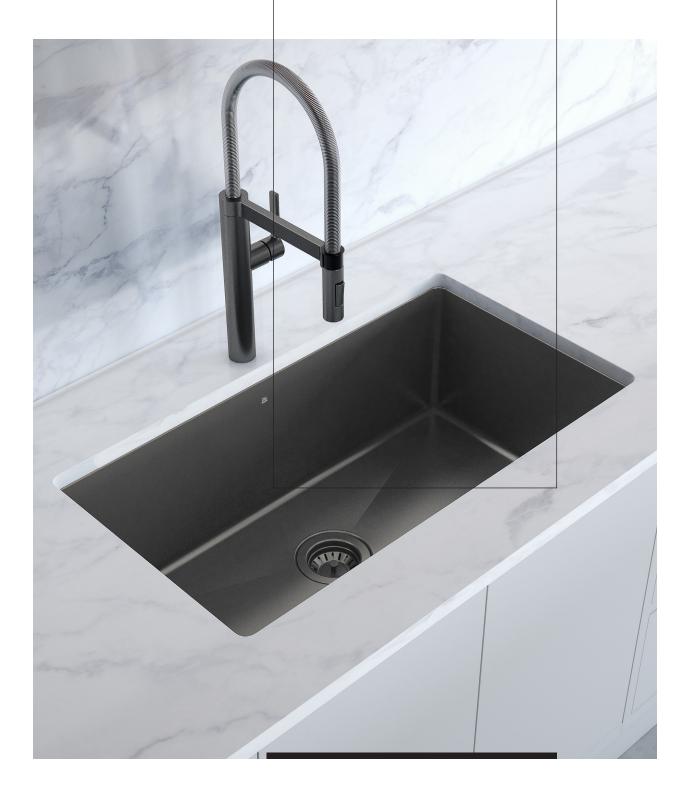

# DARE TO ADD A COLORFUL TOUCH

Let your sink be more than just a sink; make it a statement piece. The Prolnox H75 collection brings color to your kitchen with its black stainless steel sinks.

With combined Nano + PVD coating technologies, the black stainless steel sinks are not only extremely durable, they have an enhanced resistance to scratches as well as water repellent properties for easier maintenance.

Sleek with a modern expression, the black finish will surely make your sink the focal point of the room!

- High quality 304 stainless steel construction
- Gunmetal black PVD coating technology
- Scratch-resistant and carefree maintenance Nano coating technology

## PROINOX

The Prolnox H75 collection is perfectly adapted to your bustling family life with slightly rounded corners that make it a breeze to clean and save you valuable time.

The new black stainless steel sinks are built from high quality 304 stainless steel. Two coatings are then applied to the product. First, a PVD coating (stands for physical vapor deposition) adds the black tint to the material. Then, a Nano coating is pulverised which makes the surface water repellent for increased ease of cleaning. The Nano technology also makes the surface practically impossible to scratch.