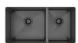

# DARE TO ADD A COLORFUL TOUCH

Let your sink be more than just a sink; make it a statement piece. The Prolnox H75 collection brings color to your kitchen with its black stainless steel sinks.

With combined Nano + PVD coating technologies, the black stainless steel sinks are not only extremely durable, they have an enhanced resistance to scratches as well as water repellent properties for easier maintenance.

Sleek with a modern expression, the black finish will surely make your sink the focal point of the room!

- High quality 304 stainless steel construction
- Gunmetal black PVD coating technology
- Scratch-resistant and carefree maintenance Nano coating technology

## PROINOX

The Prolnox H75 collection is perfectly adapted to your bustling family life with slightly rounded corners that make it a breeze to clean and save you valuable time.

The new black stainless steel sinks are built from high quality 304 stainless steel. Two coatings are then applied to the product. First, a PVD coating (stands for physical vapor deposition) adds the black tint to the material. Then, a Nano coating is pulverised which makes the surface water repellent for increased ease of cleaning. The Nano technology also makes the surface practically impossible to scratch.

#### PROINOX H75 SINK

| MODEL           | IH75-US-271810-BLK | IH75-US-321810-BLK | IH75-UR-331810-BLK                 |
|-----------------|--------------------|--------------------|------------------------------------|
| DESCRIPTION     | Undermount, single | Undermount, single | Undermount, double                 |
| BOWL            | 25" x 16" x 10"    | 30" × 16" × 10"    | L 18" x 16" x 10" R 12" x 16" x 8" |
| COMPATIBLE GRID | IH-G-2516          | IH-G-3016          | IH-G-1816, IH-G-1216               |

#### PROINOX H75 SINK WITH GRID

| MODEL         | IH75-US-271810-BLK-G | IH75-US-321810-BLK-G | IH75-UR-331810-BLK-G               |
|---------------|----------------------|----------------------|------------------------------------|
| DESCRIPTION   | Undermount, single   | Undermount, single   | Undermount, double                 |
| BOWL          | 25" x 16" x 10"      | 30" x 16" x 10"      | L 18" x 16" x 10" R 12" x 16" x 8" |
| INCLUDED GRID | IH-G-2516            | IH-G-3016            | IH-G-1816, IH-G-1216               |