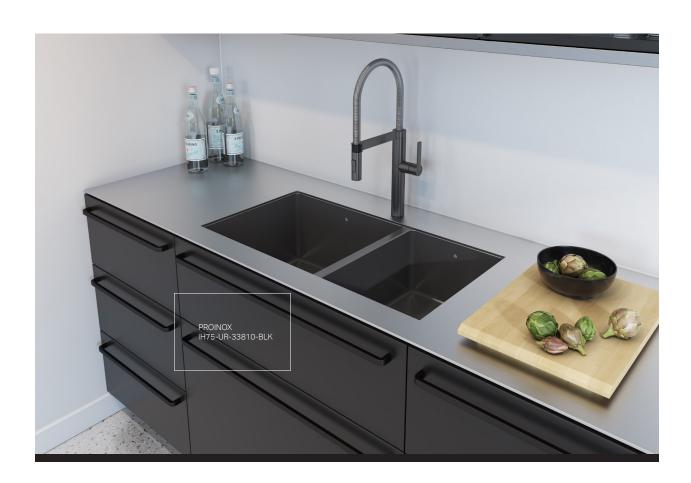

# DARE TO ADD A COLORFUL TOUCH

Let your sink be more than just a sink; make it a statement piece. The Prolnox H75 collection brings color to your kitchen with its black stainless steel sinks.

With combined Nano + PVD coating technologies, the black stainless steel sinks are not only extremely durable, they have an enhanced resistance to scratches as well as water repellent properties for easier maintenance.

Sleek with a modern expression, the black finish will surely make your sink the focal point of the room!

- High quality 304 stainless steel construction
- Gunmetal black PVD coating technology
- Scratch-resistant and carefree maintenance Nano coating technology