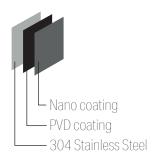

# DARE TO ADD A COLORFUL TOUCH

Let your sink be more than just a sink; make it a statement piece. The Prolnox H75 collection brings color to your kitchen with its black stainless steel sinks.

With combined Nano + PVD coating technologies, the black stainless steel sinks are not only extremely durable, they have an enhanced resistance to scratches as well as water repellent properties for easier maintenance.

Sleek with a modern expression, the black finish will surely make your sink the focal point of the room!

- High quality 304 stainless steel construction
- Gunmetal black PVD coating technology
- Scratch-resistant and carefree maintenance Nano coating technology

## PROINOX

The Prolnox H75 collection is perfectly adapted to your bustling family life with slightly rounded corners that make it a breeze to clean and save you valuable time.

The new black stainless steel sinks are built from high quality 304 stainless steel. Two coatings are then applied to the product. First, a PVD coating (stands for physical vapor deposition) adds the black tint to the material. Then, a Nano coating is pulverised which makes the surface water repellent for increased ease of cleaning. The Nano technology also makes the surface practically impossible to scratch.