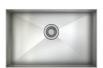

#### PROINOX H75 ADA SINK

| MODEL       | IH75-US-23186      | IH75-US-27186      | IH75-UE-31186                         |
|-------------|--------------------|--------------------|---------------------------------------|
| DESCRIPTION | Undermount, single | Undermount, single | Undermount, double                    |
| BOWL        | 21" X 16" X 5.5"   | 25" x 16" x 5.5"   | L 14" X 16" X 5.5" R 14" X 16" X 5.5" |
|             |                    |                    |                                       |
| GRID        | IH-G-2116          | IH-G-2516          | IH-G-1416, IH-G-1416                  |

#### PROINOX HO ADA SINK

| MODEL       | IH0-US-23186       | IH0-US-27186       | IH0-UE-31186                          |
|-------------|--------------------|--------------------|---------------------------------------|
| DESCRIPTION | Undermount, single | Undermount, single | Undermount, double                    |
| BOWL        | 21" X 16" X 5.5"   | 25" x 16" x 5.5"   | L 14" X 16" X 5.5" R 14" X 16" X 5.5" |
|             |                    |                    |                                       |
| GRID        | IH-G-2116          | IH-G-2516          | IH-G-1416, IH-G-1416                  |