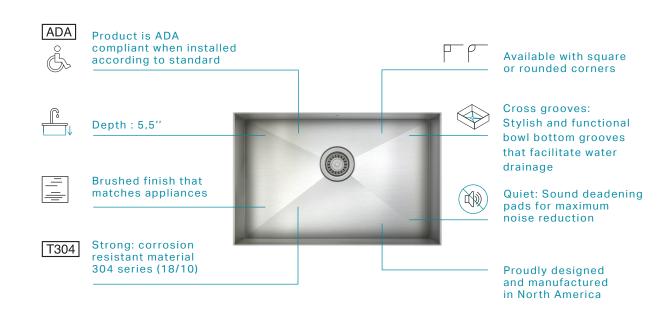

Offered as part of the Prolnox H0 and Prolnox H75 series, these sinks were designed to be both ergonomically sound and esthetically beautiful, so you can spend your energy in the right place—on that perfect recipe! Just look for the ADA pictogram on the sink.

- Clearance / open space for maneuverability under and around sink
- Shallow depth accommodates knee space and improves reach
- Meet the requirements of the ADA (Americans with Disabilities Act)

A FAMILY AFFAIR