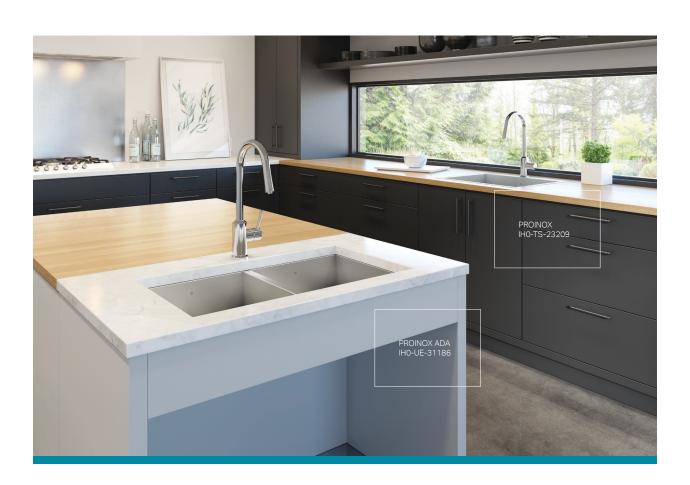

## PROINOX

The Prolnox H75 series is perfectly adapted to your friendly, frenetic family life, and the gently rounded edges make it a breeze to clean.

The Prolnox H0 series features a modern, minimalist look that becomes a signature element of your kitchen, while the sharp 90-degree corners maximize sink space.

#### PROINOX H75 ADA SINK

| MODEL       | IH75-US-23186      | IH75-US-27186      | IH75-UE-31186                         |
|-------------|--------------------|--------------------|---------------------------------------|
| DESCRIPTION | Undermount, single | Undermount, single | Undermount, double                    |
| BOWL        | 21" X 16" X 5.5"   | 25" x 16" x 5.5"   | L 14" X 16" X 5.5" R 14" X 16" X 5.5" |
|             |                    |                    |                                       |
| GRID        | IH-G-2116          | IH-G-2516          | IH-G-1416, IH-G-1416                  |

#### PROINOX HO ADA SINK

| MODEL       | IH0-US-23186       | IH0-US-27186       | IH0-UE-31186                          |
|-------------|--------------------|--------------------|---------------------------------------|
| DESCRIPTION | Undermount, single | Undermount, single | Undermount, double                    |
| BOWL        | 21" X 16" X 5.5"   | 25" x 16" x 5.5"   | L 14" X 16" X 5.5" R 14" X 16" X 5.5" |
|             |                    |                    |                                       |
| GRID        | IH-G-2116          | IH-G-2516          | IH-G-1416, IH-G-1416                  |