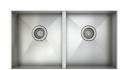

#### PROINOX H75 ADA SINK

| MODEL       | IH75-US-23186      | IH75-US-27186      | IH75-UE-31186                         |
|-------------|--------------------|--------------------|---------------------------------------|
| DESCRIPTION | Undermount, single | Undermount, single | Undermount, double                    |
| BOWL        | 21" X 16" X 5.5"   | 25" x 16" x 5.5"   | L 14" X 16" X 5.5" R 14" X 16" X 5.5" |
|             |                    |                    |                                       |
| GRID        | IH-G-2116          | IH-G-2516          | IH-G-1416, IH-G-1416                  |

#### PROINOX HO ADA SINK

| MODEL       | IH0-US-23186       | IH0-US-27186       | IH0-UE-31186                          |
|-------------|--------------------|--------------------|---------------------------------------|
| DESCRIPTION | Undermount, single | Undermount, single | Undermount, double                    |
| BOWL        | 21" X 16" X 5.5"   | 25" x 16" x 5.5"   | L 14" X 16" X 5.5" R 14" X 16" X 5.5" |
|             |                    |                    |                                       |
| GRID        | IH-G-2116          | IH-G-2516          | IH-G-1416, IH-G-1416                  |