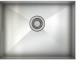

#### PROINOX H75 ADA SINK

| MODEL       | IH75-US-23186      | IH75-US-27186      | IH75-UE-31186                         |
|-------------|--------------------|--------------------|---------------------------------------|
| DESCRIPTION | Undermount, single | Undermount, single | Undermount, double                    |
| BOWL        | 21" X 16" X 5.5"   | 25" x 16" x 5.5"   | L 14" X 16" X 5.5" R 14" X 16" X 5.5" |
|             |                    |                    |                                       |
| GRID        | IH-G-2116          | IH-G-2516          | IH-G-1416, IH-G-1416                  |

#### PROINOX HO ADA SINK

| MODEL       | IH0-US-23186       | IH0-US-27186       | IH0-UE-31186                          |
|-------------|--------------------|--------------------|---------------------------------------|
| DESCRIPTION | Undermount, single | Undermount, single | Undermount, double                    |
| BOWL        | 21" X 16" X 5.5"   | 25" x 16" x 5.5"   | L 14" X 16" X 5.5" R 14" X 16" X 5.5" |
|             |                    |                    |                                       |
| GRID        | IH-G-2116          | IH-G-2516          | IH-G-1416, IH-G-1416                  |