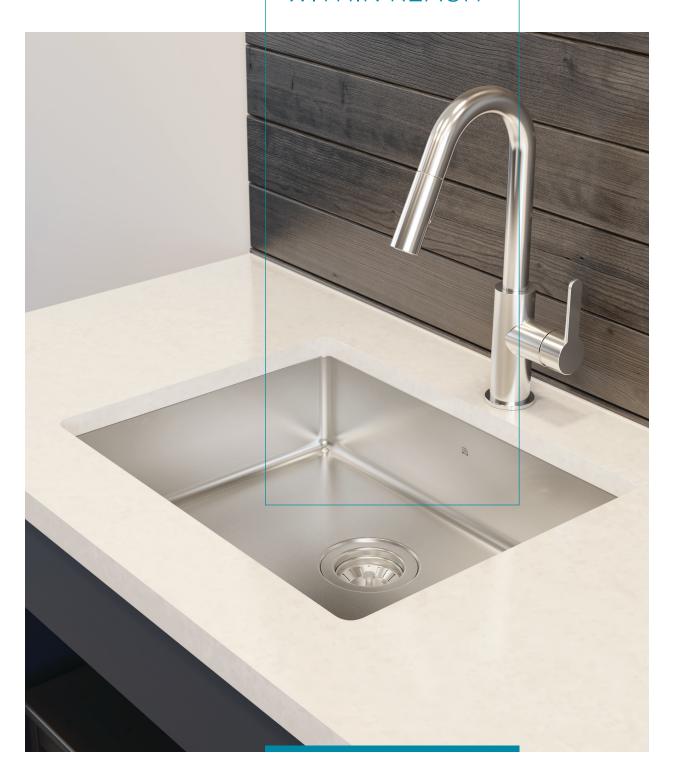

### THE PERFECT SINK IS WELL WITHIN REACH

# IT'S YOUR SINK. IT SHOULD FEEL LIKE IT.

Your sink should make your life easier for you. At ProChef by Julien, we have a complete range of sinks that meet the requirements of the Americans with Disabilities Act (ADA).

Offered as part of the Prolnox H0 and Prolnox H75 series, these sinks were designed to be both ergonomically sound and esthetically beautiful, so you can spend your energy in the right place—on that perfect recipe! Just look for the ADA pictogram on the sink.