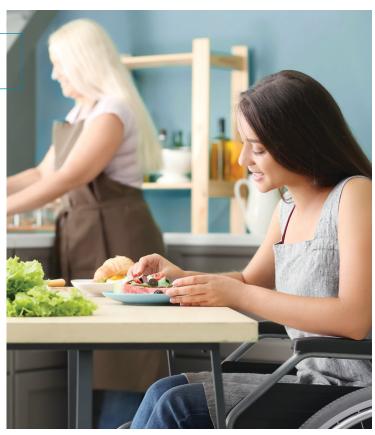

- Clearance / open space for maneuverability under and around sink
- Shallow depth accommodates knee space and improves reach
- Meet the requirements of the ADA (Americans with Disabilities Act)

A FAMILY AFFAIR

## DESIGN ADAPTED TO YOUR NEEDS.

We believe a happy kitchen is an inclusive kitchen. So, whether it's getting the kids to help rinse the vegetables or having their grandmother start the broth, an accessible sink is crucial. Our ADA-compliant sinks are just that, offering more space under and around the sink, and a shallower depth for better reach. Now, helping is easier than ever.