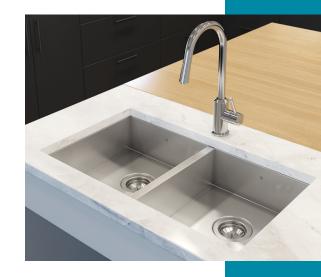

# IT'S YOUR SINK. IT SHOULD FEEL LIKE IT.

Your sink should make your life easier for you. At ProChef by Julien, we have a complete range of sinks that meet the requirements of the Americans with Disabilities Act (ADA).

Offered as part of the Prolnox H0 and Prolnox H75 series, these sinks were designed to be both ergonomically sound and esthetically beautiful, so you can spend your energy in the right place—on that perfect recipe! Just look for the ADA pictogram on the sink.

## DESIGN ADAPTED TO YOUR NEEDS.

We believe a happy kitchen is an inclusive kitchen. So, whether it's getting the kids to help rinse the vegetables or having their grandmother start the broth, an accessible sink is crucial. Our ADA-compliant sinks are just that, offering more space under and around the sink, and a shallower depth for better reach. Now, helping is easier than ever.