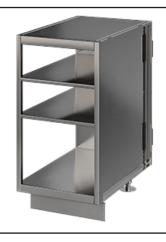

# HROK-STOC-800022

18" Open Shelves Cabinet open facade and left side

#### **Features**

- Cabinet characterized by a uniform and refined look that blends with all collections
- Open cabinet with 3 fixed shelves
- Open front and sides for end installation
- Self-standing cabinets that can be installed in island (option: closed back), backed to a wall or recessed
- Modular system gives the flexibility to create the ideal outdoor kitchen
- Simplified clip system for cabinet assembly
- Ambient lighting integrated at toe-kick optional
- Distinct cabinets functionnal space and services space (plumbing, electricity, gas, ...) thanks to the double-back construction
- Easy installation of your choice of countertop thanks to the solid top of the cabinets (work surface not included)
- Elegant brushed finish
- Included with cabinet: clip-on toe-kick
- Easy maintenance thanks to sanitary standards inspired design without hard to reach corners
- Superior corrosion resistance: Grade 304 stainless steel (18/10) (option: grade 316 (recommended for salt environment))
- Thin side structure results in optimized clear opening width
- Adjustable stainless steel feet, 2 of which allow anchoring to the ground
- Delivered fully assembled
- Made by hand in Canada