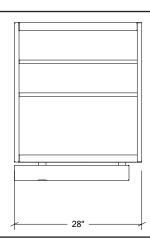

## **Specifications**

Width: 18" Depth: 28"

Material: Stainless Steel 304

Thickness: 18 ga
Finish: Brushed
Nbr doors / drawers n/a
Hinges Position: Left
Handle: n/a
Installation: End

Packing dimensions: 22 1/4" x 32 1/4" x 37 3/8"