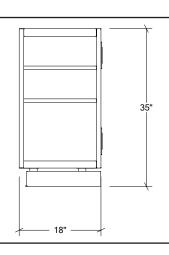

## **Specifications**

Width: 18" Depth: 28"

Material: Stainless Steel 304

Thickness: 18 ga
Finish: Brushed
Nbr doors / drawers n/a
Hinges Position: Left
Handle: n/a
Installation: End

Packing dimensions: 22 1/4" x 32 1/4" x 37 3/8"