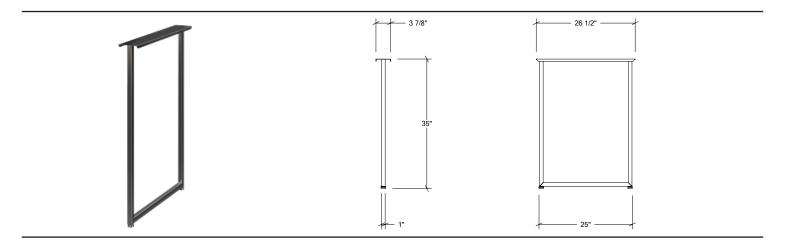

## 1" Lunch counter leg

#### **Specifications**

Width: 1" Depth: 24 3/4"

Material: Stainless Steel 304

Thickness: 18 ga
Finish: Brushed
Nbr doors / drawers n/a
Hinges Position: n/a
Handle: n/a
Installation: n/a

Packing dimensions: 28" x 35" x 2 1/4"