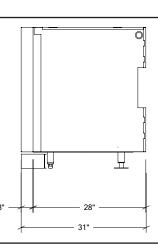

#### **Specifications**

Width: 31 1/8" Depth: 31 1/8"

Material: Stainless Steel 304

Thickness: 18 ga
Finish: Brushed
Nbr doors / drawers n/a
Hinges Position: n/a
Handle: n/a

Installation: Corner Between Cabinets
Packing dimensions: 35 1/2" x 37 3/8"