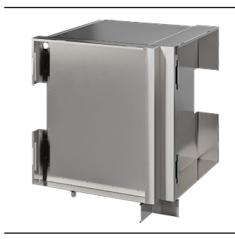

## 90deg Corner Filler cabinet

#### **Specifications**

Width: 31 1/8" Depth: 31 1/8"

Material: Stainless Steel 304

Thickness: 18 ga
Finish: Brushed
Nbr doors / drawers n/a
Hinges Position: n/a
Handle: n/a

Installation: Corner Between Cabinets
Packing dimensions: 35 1/2" x 37 3/8"

#### **Features**

- Characterized by a uniform and refined look that blends with all collections
- Simplified clip system for unit assembly
- This 90-degree corner insert allows to make a direction change in kitchen layout
- Elegant brushed finish
- Superior corrosion resistance: Grade 304 stainless steel (18/10) (option: grade 316 (recommended for salt environment))
- Simplified clip system for easy assembly
- Included: clip-on toe-kick
- Made by hand in Canada