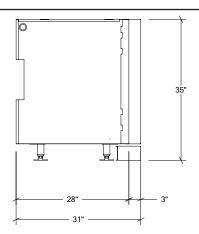

#### **Specifications**

Width: 31 1/8" Depth: 31 1/8"

Material: Stainless Steel 304

Thickness: 18 ga
Finish: Brushed
Nbr doors / drawers n/a
Hinges Position: n/a
Handle: n/a

Installation: Corner Between Cabinets
Packing dimensions: 35 1/2" x 37 3/8"