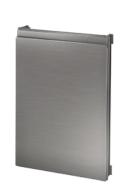

# HROK-ACF-806211 | LINE

24" Built-in Access Single Door left hinges

#### **Specifications**

Collection: Material: Thickness: Finish:

Nbr doors / drawers Hinges Position: Installation:

Cut-out dimensions:
Overall dimensions:

LINE

Stainless Steel 304

18 ga Brushed

1 Left Flush

#### **Features**

- Acces door(s) allowing you to create storage openings at desired locations
- Built-in installation with invisible frame for a clean look
- Matches perfectly with HOME REFINEMENTS self-standing outdoor kitchen cabinets
- Soft-close hardware for soft and quiet closing of cabinets
- Commercial quality stainless steel 18 ga thickness
- Corrosion resistant material Grade 304 series (18/10)
- Elegant no.4 brushed finish that matches the appliances
- Environmentally friendly product, 100% recyclable
- Delivered fully assembled
- Easy installation
- Made by hand in Canada