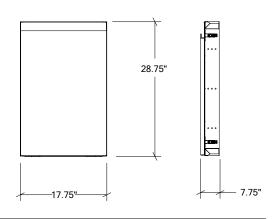

## **OUTDOOR KITCHEN INSERTS IN STAINLESS STEEL**

# HROK-ACF-806211 | LINE

24" Built-in Access Single Door left hinges





#### **Specifications**

Collection: Material: Thickness: Finish:

Nbr doors / drawers Hinges Position: Installation:

Cut-out dimensions:
Overall dimensions:

LINE

Stainless Steel 304

18 ga Brushed

1 Left Flush

24"L x 29"H x 7 3/4"P 23 3/4"L x 28 3/4"H x 7 3/4"P

#### **Features**

- Acces door(s) allowing you to create storage openings at desired locations
- Built-in installation with invisible frame for a clean look
- Matches perfectly with HOME REFINEMENTS self-standing outdoor kitchen cabinets
- Soft-close hardware for soft and quiet closing of cabinets
- Commercial quality stainless steel 18 ga thickness
- Corrosion resistant material Grade 304 series (18/10)
- Elegant no.4 brushed finish that matches the appliances
- Environmentally friendly product, 100% recyclable
- Delivere