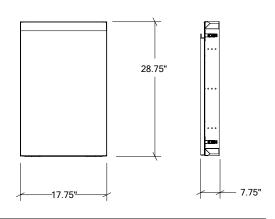

#### **Specifications**

Collection: Material: Thickness: Finish:

Nbr doors / drawers Hinges Position: Installation: Cut-out dimensions:

Overall dimensions:

LINE

Stainless Steel 304

18 ga Brushed

1 Left Flush

18"L x 29"H x 7 3/4"P

17 3/4"L x 28 3/4"H x 7 3/4"P