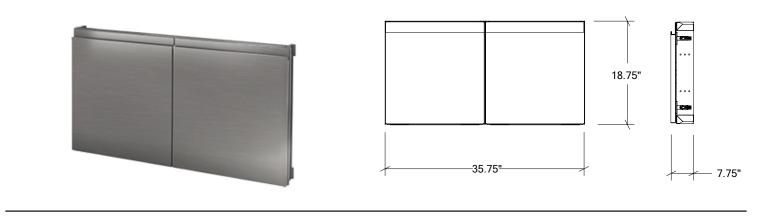

## Specifications

Collection: Material: Thickness: Finish: Nbr doors / drawers Hinges Position: Installation: Cut-out dimensions: Overall dimensions: LINE Stainless Steel 304 18 ga Brushed 2 n/a Flush 36"L x 19"H x 7 3/4"P 35 3/4"L x 18 3/4"H x 7 3/4"P