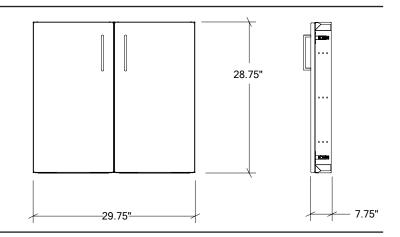

### **Specifications**

Collection: Material: Thickness: Finish:

Nbr doors / drawers: Hinges Position: Installation: Cut-out dimensions:

Overall dimensions:

**PURE** 

Stainless Steel 304

18 ga Brushed

2 n/a

Flush

30"W x 29"H x 7 3/4"D

29 3/4"W x 28 3/4"H x 7 3/4"D • Delivered fully assembled