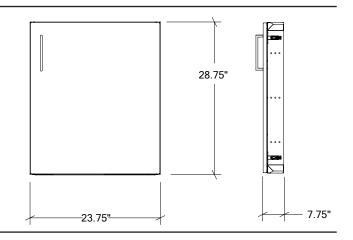

18 ga Brushed

1 Right

Flush 24"W x 29"H x 7 3/4"D

## **Features**

- Acces door(s) allowing you to create storage openings at desired locations
- Built-in installation with invisible frame for a clean look
- Matches perfectly with HOME REFINEMENTS self-standing outdoor kitchen cabinets
- Soft-close hardware for soft and quiet closing of cabinets
- Commercial quality stainless steel 18 ga thickness
- Corrosion resistant material Grade 304 series (18/10)
- Elegant no.4 brushed finish that matches the appliances
- Environmentally friendly product, 100% recyclable
- 23 3/4"W x 28 3/4"H x 7 3/4"D Delivered fully assembled
  - Easy installation
  - Made by hand in Canada