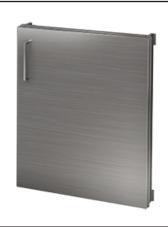

## HROK-ACF-806012 | PURE

24" Built-in Access Single Door right hinges

## **Features**

- Acces door(s) allowing you to create storage openings at desired locations
- Built-in installation with invisible frame for a clean look
- Matches perfectly with HOME REFINEMENTS self-standing outdoor kitchen cabinets
- Soft-close hardware for soft and quiet closing of cabinets
- Commercial quality stainless steel 18 ga thickness
- Corrosion resistant material Grade 304 series (18/10)
- Elegant no.4 brushed finish that matches the appliances
- Environmentally friendly product, 100% recyclable
- 23 3/4"W x 28 3/4"H x 7 3/4"D Delivered fully assembled
  - Easy installation
  - Made by hand in Canada