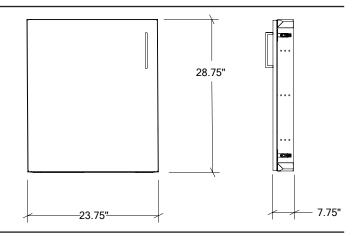

### **Specifications**

Collection: Material: Thickness: Finish:

Nbr doors / drawers: Hinges Position: Installation: Cut-out dimensions:

Overall dimensions:

**PURE** 

Stainless Steel 304

18 ga Brushed

1 Left Flush

24"W x 29"H x 7 3/4"D

23 3/4"W x 28 3/4"H x 7 3/4"D • Delivered fully assembled