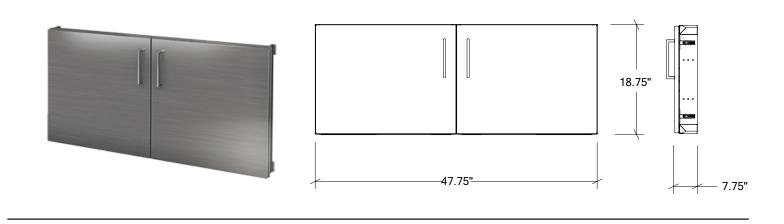

## Specifications

Collection: Material: Thickness: Finish: Nbr doors / drawers: Hinges Position: Installation: Cut-out dimensions: Overall dimensions: PURE Stainless Steel 304 18 ga Brushed 2 n/a Flush 48"W x 19"H x 7 3/4"D

## Features

- Acces door(s) allowing you to create storage openings at desired locations
- Built-in installation with invisible frame for a clean look
- Matches perfectly with HOME REFINEMENTS self-standing outdoor kitchen cabinets
- Soft-close hardware for soft and quiet closing of cabinets
- Commercial quality stainless steel 18 ga thickness
- Corrosion resistant material Grade 304 series (18/10)
- Elegant no.4 brushed finish that matches the appliances
- Environmentally friendly product, 100% recyclable
- 47 3/4"W x 18 3/4"H x 7 3/4"D Delivered fully assembled
  - Easy installation
  - Made by hand in Canada