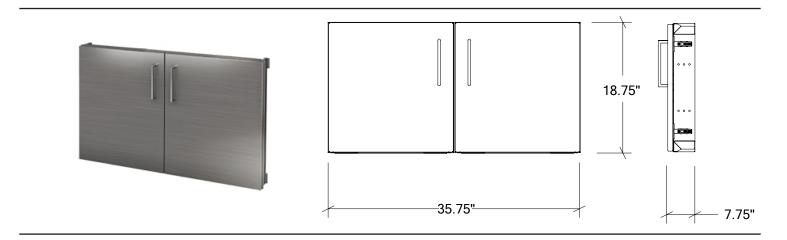

#### **Specifications**

Collection: Material:

Thickness: Finish:

Nbr doors / drawers: Hinges Position: Installation:

**Cut-out dimensions:** 

Overall dimensions:

**PURE** 

Stainless Steel 304

18 ga Brushed

2

n/a Flush

36"W x 19"H x 7 3/4"D

## **Features**

- Acces door(s) allowing you to create storage openings at desired locations
- Built-in installation with invisible frame for a clean look
- Matches perfectly with HOME REFINEMENTS self-standing outdoor kitchen cabinets
- Soft-close hardware for soft and quiet closing of cabinets
- Commercial quality stainless steel 18 ga thickness
- Corrosion resistant material Grade 304 series (18/10)
- Elegant no.4 brushed finish that matches the appliances
- Environmentally friendly product, 100% recyclable
- 35 3/4"W x 18 3/4"H x 7 3/4"D Delivered fully assembled
  - Easy installation
  - Made by hand in Canada