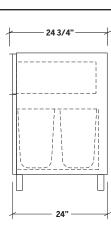

## **Specifications**

Collection Nature Width 18"
Depth 24"

Material Stainless Steel 304

 Thickness
 18 ga

 Finish
 Brushed

 Nbr doors / drawers
 2

 Hinges Position
 0

 Handle
 N/A