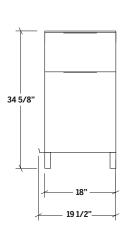

## **Specifications**

Collection Nature Width 18"
Depth 24"

Material Stainless Steel 304

 Thickness
 18 ga

 Finish
 Brushed

 Nbr doors / drawers
 2

 Hinges Position
 0

 Handle
 N/A