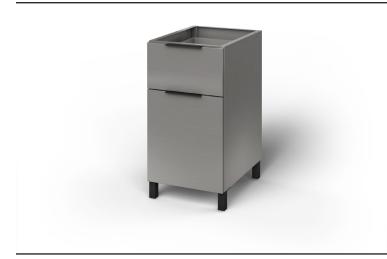

STAINLESS STEEL CABINETS

## HR-ESSTTR18-N | ESSENCE

RECYCLING PULL-OUT DRAWER CABINET

Self-Standing

## **Features**

- Recycling pull-out drawer cabinet with two (2) plastic bins for recycling and household garbage. Integrated drawer perfect to store garbage bags and other accessories.
- Modular system to optimize space and create a personalized outdoor kitchen area.
- Self-standing cabinet finished on all 4 sides providing flexible placement in island kitchen style or simply leaned against a wall.
- ESSENCE collection cabinets for a refined and unified look. Elegant brushed finish that matches grills and appliances.
- Soft-close hardware for soft and quiet closing of drawers.
- Superior corrosion resistance thanks to commercial grade 18 gauge 304 (18/10) stainless steel.
- Environmentally friendly product made with 100% recyclable stainless steel.
- Modules are delivered fully assembled.
- Proudly designed and made by hand in Canada.