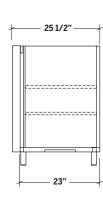

## **Specifications**

 Collection
 Nature

 Width
 42"

 Depth
 25 1/2"

Material Stainless Steel 304

Thickness 18 ga
Finish Brushed
Nbr doors / drawers 1

Hinges Position Reversible
Installation Self-Standing