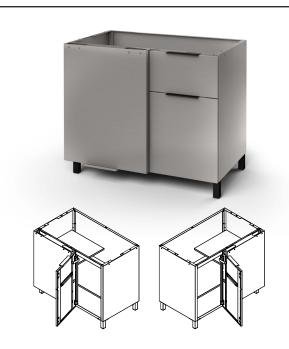

## HR-ESSTCR18-N | ESSENCE

SELF-STANDING SINGLE DOOR CORNER STORAGE CABINET

## **Features**

- Spacious corner cabinet storage ideal for your cookware, dinnerware and ustensils.
- Modular system to optimize space and create a personalized outdoor kitchen area using this cabinet to create a L-shape or U-shape layout.
- Self-standing cabinet finished on 3 sides providing flexible placement in island kitchen style or simply leaned against a wall.
- ESSENCE collection cabinets for a refined and unified look. Elegant brushed finish that matches grills and appliances.
- Soft-close hardware for soft and quiet closing of doors.
- Superior corrosion resistance thanks to commercial grade 18 gauge 304 (18/10) stainless steel.
- Environmentally friendly product made with 100% recyclable stainless steel.
- Modules are delivered fully assembled.
- Proudly designed and made by hand in Canada.