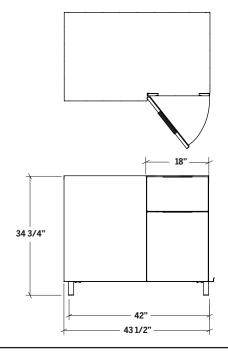

## **Specifications**

 Collection
 Nature

 Width
 42"

 Depth
 25 1/2"

Material Stainless Steel 304

Thickness 18 ga
Finish Brushed
Nbr doors / drawers 1

Hinges Position Reversible
Installation Self-Standing