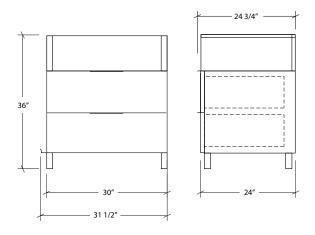

## **Specifications**

Front panel style Nature
Width 30"
Depth 24"

Material Stainless Steel

Thickness 18 ga
Finish ONYX
Nbr doors / drawers 2

InstallationSelf-StandingPackaging dimension $34 \times 37 \times 27$ "Packaging Weight105 lb