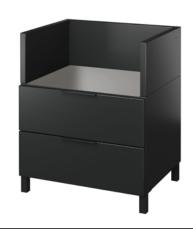

## HR-ESKGRC30A-NX | ESSENCE

CHARCOAL GRILL BASE CABINET 2 DRAWERS WITH STAND

## **Specifications**

Front panel style Nature
Width 30"
Depth 24"

Material Stainless Steel

Thickness 18 ga
Finish ONYX
Nbr doors / drawers 2

InstallationSelf-StandingPackaging dimension $34 \times 37 \times 27$ "Packaging Weight105 lb

## **Features**

- Charcoal grill cabinet set including base and stand.
- Two (2) drawers perfect to store cooking tools, grill equipment and a charcoal bag.
- Modular system to optimize space and create a personalized outdoor kitchen area.
- Self-standing cabinet finished on all 4 sides providing flexible placement in island kitchen style or simply leaned against a wall.
- ESSENCE collection cabinets for a refined and unified look.
- Elegant brushed finish that matches grills and appliances.
- Optimal air circulation from back, bottom and sides of the cabinet.
- Soft-close hardware for soft and quiet closing of cabinets.
- Resistant commercial grade 18 gauge stainless steel powder coated finish to withstand the harshet of elements.
- Excellent resistance to humidity and UV.
- $\bullet \ \ Environmentally friendly product made with 100\% \, recyclable \, stainless \, steel.$
- Modules are delivered fully assembled.
- Proudly designed and made by hand in Canada.
- WARNING: Refer to the manufacturer's documentation to confirm the recommended clearance for installing the grill in a covered environment or near surfaces.