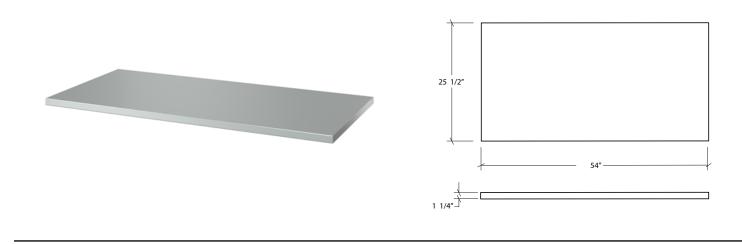

## Specifications

| Width               | 54"                 |
|---------------------|---------------------|
| Depth               | 25 1/2"             |
| Thickness           | 1 1/4"              |
| Material            | 304 Stainless Steel |
| Finish              | Orbital             |
| Installation        | Assembly to Base    |
| Packaging dimension | 54.25 x 26 x 1.5"   |
| Packaging Weight    | 38 lb               |
|                     |                     |