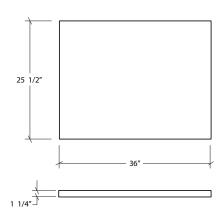

## **Specifications**

 Width
 36"

 Depth
 25 1/2"

 Thickness
 1 1/4"

Material 304 Stainless Steel

Finish Orbital

 $\begin{array}{ll} \textbf{Installation} & \textbf{Assembly to Base} \\ \textbf{Packaging dimension} & 36.25 \times 26 \times 1.5" \end{array}$ 