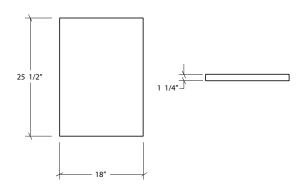

## **Specifications**

 Width
 18"

 Depth
 25 1/2"

 Thickness
 1 1/4"

Material 304 Stainless Steel

Finish Orbital

 $\begin{array}{ll} \textbf{Installation} & \textbf{Assembly to Base} \\ \textbf{Packaging dimension} & 18.25 \times 26 \times 1.5" \end{array}$ 