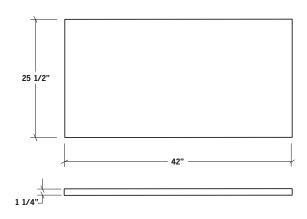

## **Specifications**

 Collection
 Nature

 Width
 42"

 Depth
 25 1/2"

 Thickness
 1 1/4"

Material Cambrian Black Granit

Finish Antique

**Installation** Assembly to Base