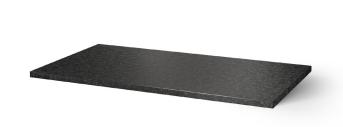

## HR-ESCTGLS42 | ESSENCE

**BLACK GRANIT COUNTERTOP** 

## **Specifications**

 Collection
 Nature

 Width
 42"

 Depth
 25 1/2"

 Thickness
 1 1/4"

Material Cambrian Black Granit

Finish Antique

**Installation** Assembly to Base

## **Features**

- Convenient granit countertop perfect for outdoor area.
- Modular system to be installed with ESSENCE cabinet.
- Long-lasting and easy maintenance.
- Proudly designed and made in Canada.