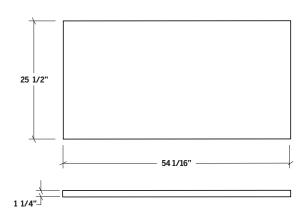

## **Specifications**

 Collection
 Nature

 Width
 54"

 Depth
 25 1/2"

 Thickness
 1 1/4"

Material Cambrian Black Granit

Finish Antique

**Installation** Assembly to Base