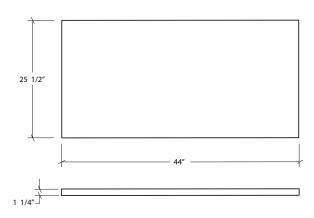

## **Specifications**

 Width
 44"

 Depth
 25 1/2"

 Thickness
 1 1/4"

Material Cambrian Black Granit

Finish Antique

InstallationAssembly to BasePackaging dimension24 x 36 x 48"Packaging Weight218 lb