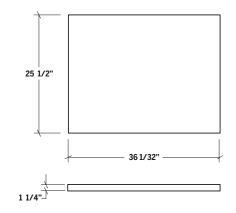

## **Specifications**

- Collection Width Depth Thickness Material Finish Installation
- Nature 36" 25 1/2" 1 1/4" Cambrian Black Granit Antique Assembly to Base