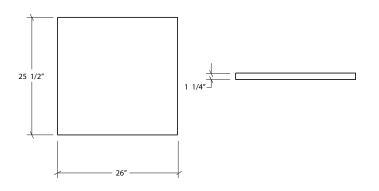

## **Specifications**

 Width
 26"

 Depth
 25 1/2"

 Thickness
 1 1/4"

Material Cambrian Black Granit

Finish Antique

InstallationAssembly to BasePackaging dimension $36 \times 36 \times 48$ "Packaging Weight115 lb