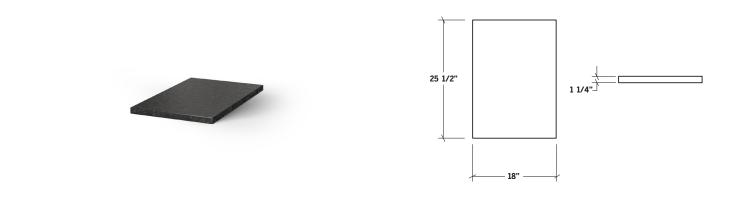

## Specifications

- Collection Width Depth Thickness Material Finish Installation
- Nature 18" 25 1/2" 1 1/4" Cambrian Black Granit Antique Assembly to Base