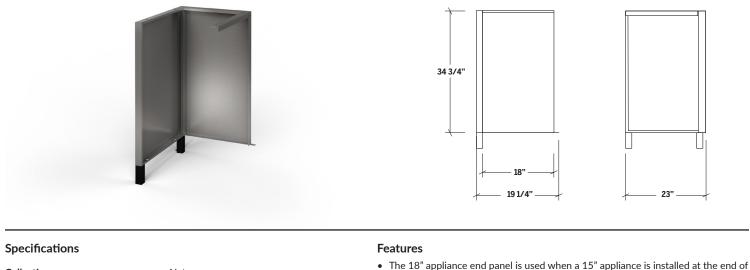

## HR-ESAPE-N | ESSENCE

APPLIANCE END SUPPORT

## Collection Width Depth Material Thickness Finish Nbr doors / drawers Hinges Position Handle Installation

Nature 1 1/2" 24" Stainless Steel 304 18 ga Brushed N/A Reversible N/A Self-Standing

- The 18" appliance end panel is used when a 15" appliance is installed at the end of a configuration to create a flush surface at the back and on the side.
- Support brackets included for supporting and fixing a countertop.
- Modular system to optimize space and create a personalized outdoor kitchen area.
- ESSENCE collection cabinets for a refined and unified look. Elegant brushed finish that matches grills and appliances.
- Superior corrosion resistance thanks to commercial grade 18 gauge 304 (18/10) stainless steel.
- Environmentally friendly product made with 100% recyclable stainless steel.
- Proudly designed and made by hand in Canada.