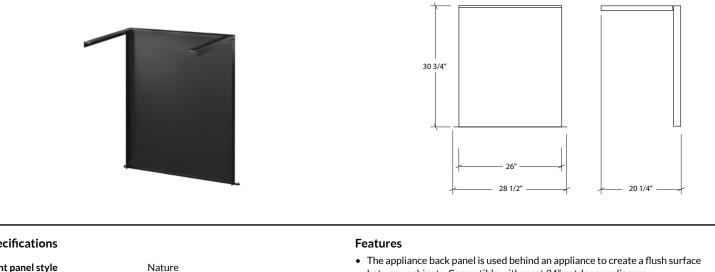

## HR-ESAP26-NX | ESSENCE

APPLIANCE BACK PANEL

٠

## between cabinets. Compatible with most 24" outdoor appliances.

- Support brackets included for fixing a countertop.
- Modular system to optimize space and create a personalized outdoor kitchen area.
- ESSENCE collection module for a refined and unified look.
- Resistant commercial grade 18 gauge stainless steel construction •
  - with high-grade powder coated finish to withstand harsh environmental elements. Excellent resistance to humidity and UV.
- Environmentally friendly product made with 100% recyclable stainless steel. ٠
- Proudly designed and made by hand in Canada.

## Specifications

| Front panel style   |
|---------------------|
| Width               |
| Depth               |
| Material            |
| Thickness           |
| Finish              |
| Installation        |
| Packaging dimension |
| Packaging Weight    |

26" 2" Stainless Steel 18 ga ONYX Self-Standing 25 x 35 x 2,5" 15 lb