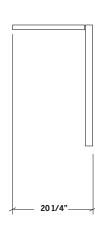

## **Specifications**

CollectionNatureWidth18"Depth2"

Material Stainless Steel 304

Thickness 18 ga
Finish Brushed
Nbr doors / drawers N/A
Hinges Position 0
Handle N/A
Installation Self-Standing