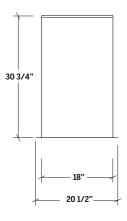

## **Specifications**

CollectionNatureWidth18"Depth2"

Material Stainless Steel 304

Thickness 18 ga
Finish Brushed
Nbr doors / drawers N/A
Hinges Position 0
Handle N/A
Installation Self-Standing