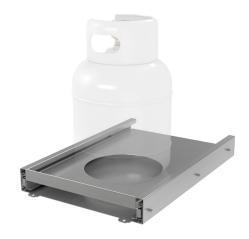

# HR-ESACC-N | ESSENCE

GAS TANK SLIDING SHELF

### **Features**

- Replacing the gas tank (20 lb) is easy thanks to this sliding tray.
- Elegant brushed finish that matches grills and appliances.
- Soft-close hardware for soft and quiet closing of cabinets.
- Superior corrosion resistance thanks to commercial grade 18 gauge 304 (18/10) stainless steel.
- Environmentally friendly product made with 100% recyclable stainless steel.
- Proudly designed and made by hand in Canada.