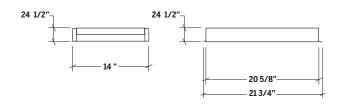

## **Specifications**

 Collection
 Nature

 Width
 13 7/8"

 Depth
 21 1/4"

Material Stainless Steel 304

Thickness 18 ga
Finish Brushed