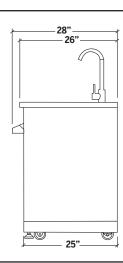

## **Details**

CollectionELEMENTWidth32"Depth26"

Material Stainless Steel 304

Thickness 25 ga
Finish Brushed
Net weight (lbs) 89
Number of door(s) 2
Number of drawer(s) -

**Installation** Self-Standing

## **Specifications**

- Stainless steel sink
- Faucet, drain and piping included
- Removable shelf for bottles and spices
- Easy access bottle opener
- Spacious 2 Door Storage Cabinet
- Modular arrangement with other ELEMENT collection cabinets
- Mobile base with 3" casters for easy movement (2 fixed, 2 locking swivel)
- Elegant brushed finish
- Superior corrosion resistance: grade 304 (18/10) stainless steel
- Assembly required
- Made in China