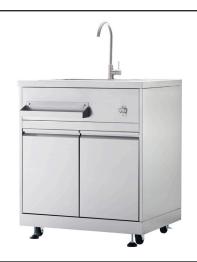

## HR-ELSB32 | ELEMENT

SINK CABINET 32" 2 DOORS

## **Details**

CollectionELEMENTWidth32"Depth26"

Material Stainless Steel 304

Thickness 25 ga
Finish Brushed
Net weight (lbs) 89
Number of door(s) 2
Number of drawer(s) -

**Installation** Self-Standing

## **Specifications**

- Stainless steel sink
- Faucet, drain and piping included
- Removable shelf for bottles and spices
- Easy access bottle opener
- Spacious 2 Door Storage Cabinet
- Modular arrangement with other ELEMENT collection cabinets
- Mobile base with 3" casters for easy movement (2 fixed, 2 locking swivel)
- Elegant brushed finish
- Superior corrosion resistance: grade 304 (18/10) stainless steel
- Assembly required
- Made in China