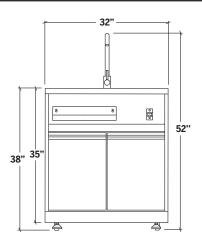

## **Details**

CollectionELEMENTWidth32"Depth26"

Material Stainless Steel 304

Thickness 25 ga
Finish Brushed
Net weight (lbs) 89
Number of door(s) 2
Number of drawer(s) -

**Installation** Self-Standing

## **Specifications**

- Stainless steel sink
- Faucet, drain and piping included
- Removable shelf for bottles and spices
- Easy access bottle opener
- Spacious 2 Door Storage Cabinet
- Modular arrangement with other ELEMENT collection cabinets
- Mobile base with 3" casters for easy movement (2 fixed, 2 locking swivel)
- Elegant brushed finish
- Superior corrosion resistance: grade 304 (18/10) stainless steel
- Assembly required
- Made in China