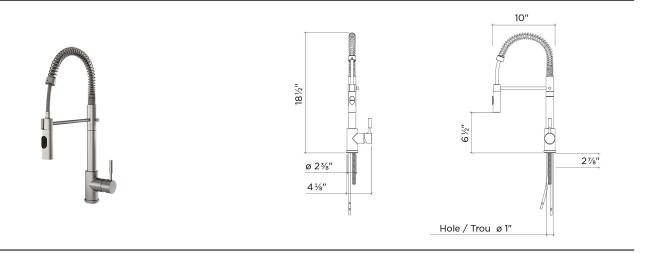

## **Specifications**

Model 306011 Collection Wave

Finish Brushed Nickel

8-5/8" projection

Forward (90°) and lateral (30°) lever handle rotation, no interference with

backspiasi

Braided stainless steel water supply hoses 18" long, with 3/8" fittings

2,2 gpm (8,3 L/min.) flow rate aerator