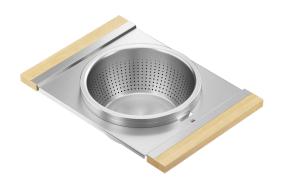

## 225309 | SERVING BOARD BOWL AND COLANDER

STAINLESS STEEL SINK ACCESSORY

## **Features**

- Can be used on top of sink to create extra workspace
- Ideal to prepare or to serve food
- Large bowl and colander can be used at the sink or directly on work surfaces
- Innovative and functional design to match with other standard Home Refinements accessories
- 100% premium hard rock maple or walnut handles for high quality and durability
- 304 series stainless steel (18/10)
- Elegant no. 4 brushed finish that matches the appliances