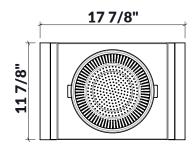

## **Specifications**

Model225309HandleMapleCompatible bowl dimension18"

(front-to-back)
Overall dimensions 12" x 19" x 4 1/2"