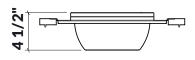

## **Specifications**

Model225309HandleMapleCompatible bowl dimension18"

(front-to-back)
Overall dimensions 12" x 19" x 4 1/2"