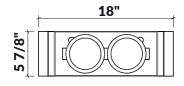

## **Specifications**

Model225302HandleMapleCompatible bowl dimension17"

(front-to-back)
Overall dimensions 6" x 18" x 2 1/2"