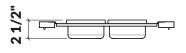

## **Specifications**

Model225302HandleMapleCompatible bowl dimension17"

(front-to-back)
Overall dimensions 6" x 18" x 2 1/2"