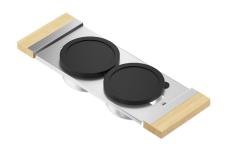

## 225302 | SERVING BOARD WITH BOWLS (2)

STAINLESS STEEL SINK ACCESSORY

## **Features**

- Can be used on top of sink to create extra workspace
- Ideal to prepare or to serve food
- Innovative and functional design to match with other standard Home Refinements accessories
- Small stainless steel bowls with silicone lids allow for easy storage of their content
- Dishwasher safe BPA-free lids
- 100% premium hard rock maple or walnut handles for high quality and durability
- 304 series stainless steel (18/10)
- Elegant no. 4 brushed finish that matches the appliances