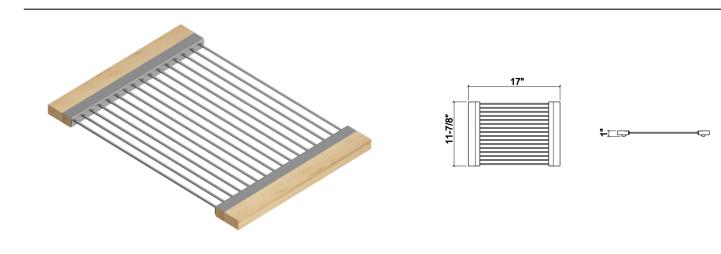

## **Specifications**

Model215306CollectionDrying RackCompatible bowl dimension (front-16"

to-back)

Overall dimensions  $12" \times 17" \times 1"$ 