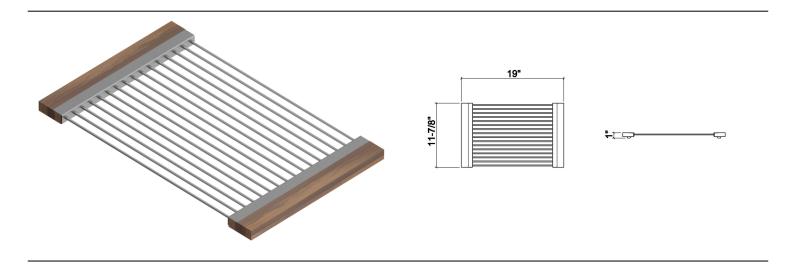

## **Specifications**

Model215208CollectionDrying RackCompatible bowl dimension (front-18"

to-back)

Overall dimensions  $12" \times 19" \times 1"$ 

#### **Features**

- Can be used on top of sink to create extra workspace or on countertop
- Ideal to rinse food or to dry dishes
- Innovative and functional design to match with other standard Home Refinements accessories
- $\bullet\ 100\%\ premium\ hard\ rock\ maple\ or\ walnut\ handles\ for\ high\ quality\ and\ durability$
- 304 series stainless steel (18/10)
- Elegant no. 4 brushed finish that matches the appliances