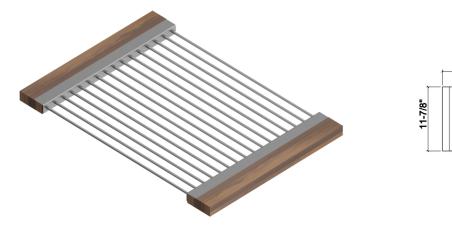

# 215206 | DRYING RACK

## STAINLESS STEEL SINK ACCESSORY

## **Specifications**

Model215206CollectionDrying RackCompatible bowl dimension (front-16"

to-back)

Overall dimensions  $12" \times 17" \times 1"$ 

#### **Features**

- Can be used on top of sink to create extra workspace or on countertop
- Ideal to rinse food or to dry dishes
- Innovative and functional design to match with other standard Home Refinements accessories
- $\bullet$  100% premium hard rock maple or walnut handles for high quality and durability
- 304 series stainless steel (18/10)
- Elegant no. 4 brushed finish that matches the appliances