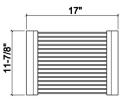

## **Specifications**

Model215206CollectionDrying RackCompatible bowl dimension (front-16"

to-back)

Overall dimensions  $12" \times 17" \times 1"$ 