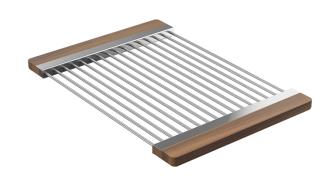

# 215009 | DRYING RACK

## FIRECLAY SINK ACCESSORY

#### **Features**

- Profiled to sit perfectly on Fira sink accessory ledge, or be used on countertop
- Designed to match with other walnut accessories
- Ideal to rince food or dry dishes
- Made of 304 series stainless steel (18/10) with solid walnut handles