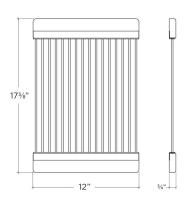

# **Specifications**

Model Collection Compatible bowl dimension (frontto-back)

**Overall dimensions** 

**Drying Rack** 16"

215009

12" × 17 3/8" × 3/4"