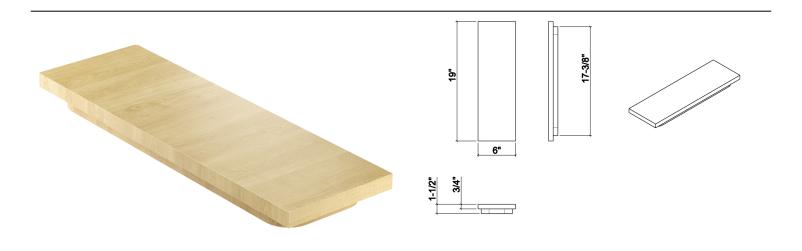

## **Specifications**

Model210080CollectionCutting boardCompatible bowl dimension (front-18"

to-back)

Overall dimensions  $6" \times 19" \times 11/2"$ 