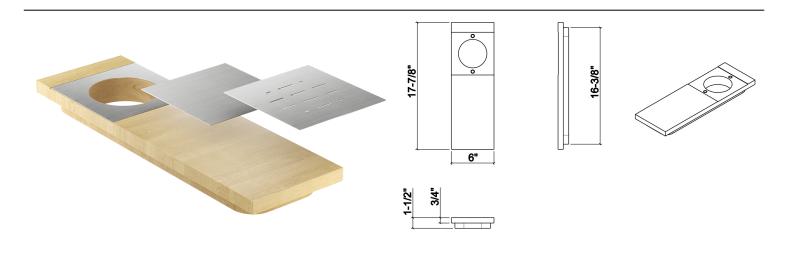

## Specifications

| Model                             | 210073             |
|-----------------------------------|--------------------|
| Collection                        | Presentation board |
| Compatible bowl dimension (front- | 17"                |
| to-back)                          |                    |
| Overall dimensions                | 6" × 18" × 1 1/2"  |

## Features

- Can be used on top of sink to create extra workspace or on countertop
- Includes 3 interchangeable stainless steel plates, for different applications
- Ideal as a presentation board or water station tray
- Innovative and functional design to match with other standard Home Refinements accessories
- 100% premium hard rock maple or walnut for high quality and durability
- Penetrating oil finish and beewax
- Safe for all food preparation