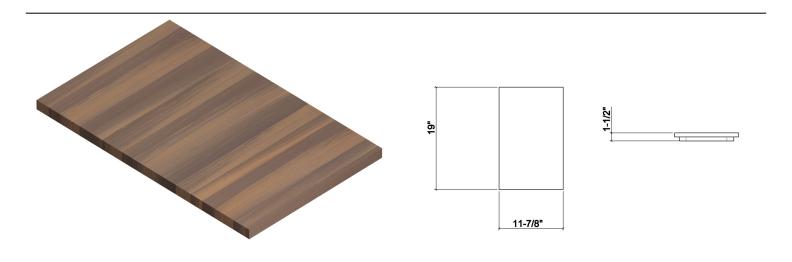

## **Specifications**

Model210067CollectionCutting boardCompatible bowl dimension (front-18"

to-back)

Overall dimensions  $12" \times 19" \times 11/2"$ 