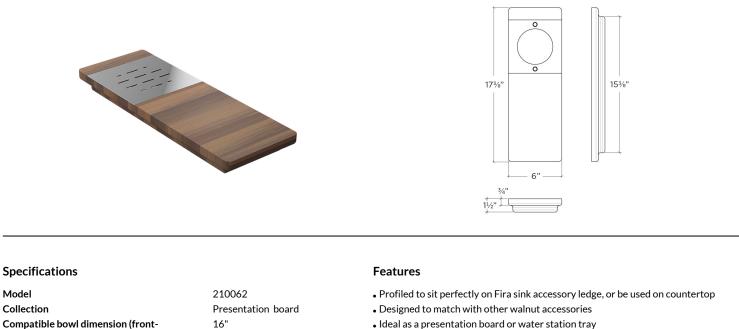

to-back)

**Overall dimensions** 

## 210062 | PRESENTATION BOARD

FIRECLAY SINK ACCESSORY

- Ideal as a presentation board of water station tray
- Made of 1-1/2" thick solid walnut, edge grain construction
- Includes 3 interchangeable stainless steel plates, for different applications
- Treated with penetrating beeswax
- Safe for all food preparation

6" × 17 3/8" × 1 1/2"