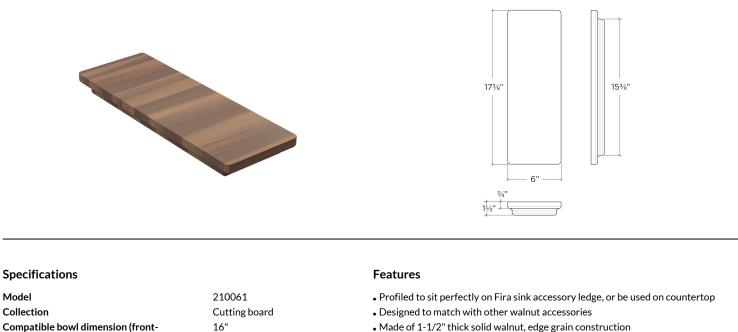

to-back)

**Overall dimensions** 

## 210061 | CUTTING BOARD

FIRECLAY SINK ACCESSORY

- Made of 1-1/2" thick solid walnut, edge grain construction
- Treated with penetrating beeswax to seal the wood moisture
- Safe for all food preparation

6" × 17 3/8" × 1 1/2"