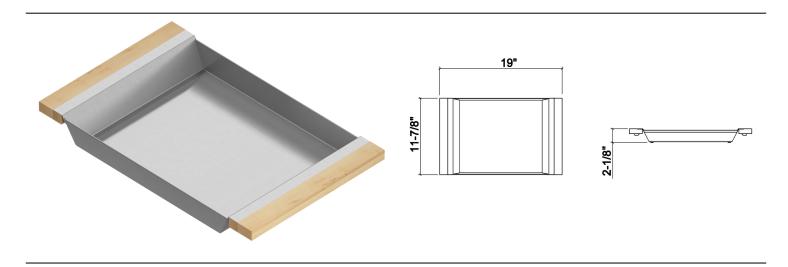

# **Specifications**

Model205334CollectionTrayCompatible bowl dimension (front-18"

to-back)

Overall dimensions  $12" \times 19" \times 2 \frac{1}{4}"$ 