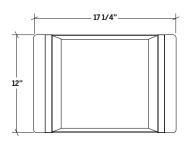

## **Specifications**

Model 205244 Collection FIRA Compatible bowl dimension 16" (front-to-back)

**Overall dimensions** 12" × 17 1/4" × 4" Walnut

Wood species