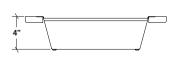

## **Specifications**

Model 205244 Collection FIRA Compatible bowl dimension 16" (front-to-back)

**Overall dimensions** 12" × 17 1/4" × 4" Walnut

Wood species