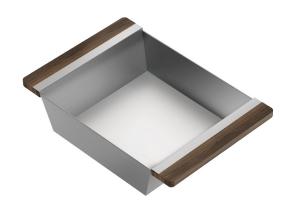

## **Specifications**

Model 205244 Collection FIRA Compatible bowl dimension 16" (front-to-back)

**Overall dimensions** 12" × 17 1/4" × 4" Walnut

Wood species

#### **Features**

- Can be used on top of sink to create extra workspace or on countertop
- Ideal to prepare or to serve food
- Innovative and functional design to match with other standard Home Refinements accessories 100% premium walnut handles for high quality and durability
- Rubber-tipped footings for better stability and protection 304 series stainless steel
- Elegant no. 4 brushed finish that matches the appliances