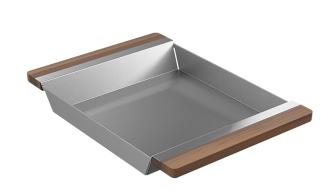

# 205041 | TRAY

#### FIRECLAY SINK ACCESSORY

#### **Features**

- Profiled to sit perfectly on Fira sink accessory ledge, or be used on countertop
- $\bullet$  Designed to match with other walnut accessories
- Ideal to prepare and serve food
- Made of 304 series stainless steel (18/10) with solid walnut handles
- ${\scriptstyle \bullet}$  Rubber feet for better stability and protection