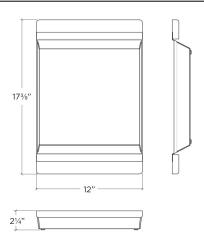

### **Specifications**

Model 205041
Collection Tray
Compatible bowl dimension (front- 16"

to-back)

Overall dimensions  $12" \times 17 \ 3/8" \times 2 \ 1/4"$ 