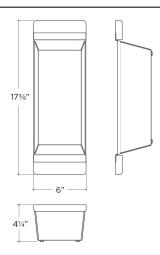

## **Specifications**

Model205039CollectionBinCompatible bowl dimension (front-16"

to-back)

Overall dimensions  $6" \times 173/8" \times 41/4"$ 