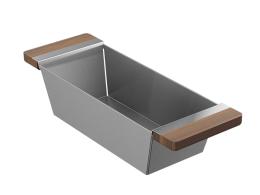

# 205039 | BIN

#### FIRECLAY SINK ACCESSORY

#### **Features**

- $\bullet$  Profiled to sit perfectly on Fira sink accessory ledge, or be used on countertop
- $\bullet$  Designed to match with other walnut accessories
- Ideal to prepare and serve food
- Made of 304 series stainless steel (18/10) with solid walnut handles
- ${\scriptstyle \bullet}$  Rubber feet for better stability and protection